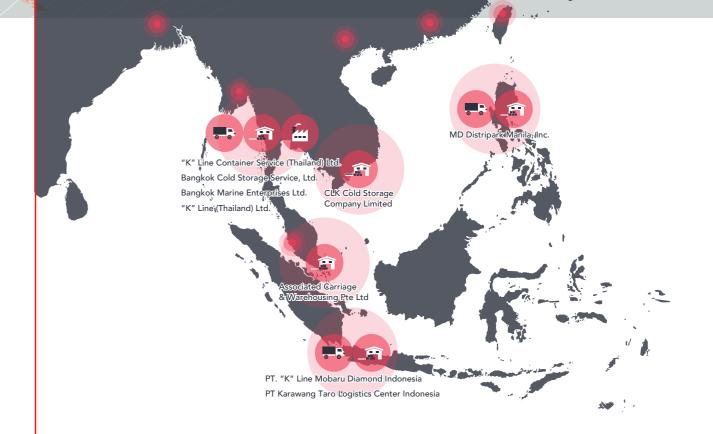

P.12 Kawasaki Kinkai Kisen Kaisha, Ltd.

P.13 Century Distribution Systems, Inc. / Universal Warehouse Co.

P.14 CLK Cold Storage Company Limited

P.15 Bangkok Cold Storage Service, Ltd.

P.16 "K" Line Container Service (Thailand) Ltd.

P.17 Associated Carriage & Warehousing Pte Ltd

P.20 "K" Line RORO Services Ltd.

# COMPANY LIST

| <b>■</b> ∃ | Company Name  | "K" Line Container Service (Thailand) Ltd.                                                                                                                                                                                      |                       |      |
|------------|---------------|---------------------------------------------------------------------------------------------------------------------------------------------------------------------------------------------------------------------------------|-----------------------|------|
| aila       | Main Business | Warehousing, Container Yard                                                                                                                                                                                                     |                       |      |
| [hailand   | Address       | KCST1: 3 Moo 9 km.18 Bangna-Trad, Bangchaloang, Bangplee,<br>Samutprakarn 10540 Thailand<br>KCST3: 700/627 Moo 4, Bankao, Phanthong, Chonburi 20160<br>Thailand<br>KCST4: 77 Moo 8, Bangphra, Sriracha, Chonburi 20110 Thailand |                       | P.16 |
|            | URL           | http://www.kline.co.th/KlineCoth/aboutus/kcst.aspx                                                                                                                                                                              |                       | 1    |
|            | Company Name  | Bangkok Cold Storage Service, Ltd.                                                                                                                                                                                              |                       |      |
|            | Main Business | Warehousing                                                                                                                                                                                                                     |                       |      |
|            | Address       | BCS I: 1377 Moo 7 Theparak Road, Tambon Theparak, Amphur<br>Muang, Samutprakarn 10270<br>BCS II: 777 Moo 9 Bangna-Trad Km.18 Road, Tambon<br>Bangchalong, Amphur Bangplee, Samutprakarn 10540.                                  |                       | P.15 |
|            | URL           | http://www.kline.co.th/KlineCoth/aboutus/bcs.aspx                                                                                                                                                                               |                       |      |
|            | Company Name  | Bangkok Marine Enterprises Ltd.                                                                                                                                                                                                 |                       |      |
|            | Main Business | Land Transportation                                                                                                                                                                                                             |                       |      |
|            | Address       | 33/30-31, 8th Floor, Wall Street Tower Building, Surawongse Road,<br>Suriyawongse, Bangrak, Bangkok 10500                                                                                                                       | <b>⊙</b> - <b>8</b> · |      |
|            | URL           | http://www.kline.co.th/KlineCoth/aboutus/bme.aspx                                                                                                                                                                               |                       |      |
|            | Company Name  | "K" Line (Thailand) Ltd.                                                                                                                                                                                                        |                       |      |
|            | Main Business | Customs Clearance, Installation, Harbor Transportation, etc.                                                                                                                                                                    |                       |      |
|            | Address       | 33/29-31, 8th Floor and 33/32-34, M Floor, Wall Street Tower<br>Building, Surawongse Road, Suriyawongse, Bangrak, Bangkok<br>10500 Thailand                                                                                     |                       |      |
|            | URL           | http://www.kline.co.th/KlineCoth/default.aspx                                                                                                                                                                                   |                       |      |
| I <u>≤</u> | Company Name  | CLK Cold Storage Company Limited                                                                                                                                                                                                |                       |      |
| etr        | Main Business | Warehousing                                                                                                                                                                                                                     |                       |      |
| Vietnam    | Address       | Lot B2, Tan Dong Hiep B Industrial Park, Tan Dong Hiep ward, Di<br>An town, Binh Duong province                                                                                                                                 |                       | P.14 |
|            | URL           | http://www.logitem-inter.co.jp/service/clk_cold_storage.html                                                                                                                                                                    |                       |      |
| <u>s:</u>  | Company Name  | Associated Carriage & Warehousing Pte Ltd                                                                                                                                                                                       |                       |      |
| nga        | Main Business | Warehousing, Land Transportation, Harbor Transportation                                                                                                                                                                         |                       |      |
| Singapore  | Address       | 20 Penjuru Ln, Singapore 609193                                                                                                                                                                                                 |                       | P.17 |
| ore        |               |                                                                                                                                                                                                                                 |                       |      |

| <b>■</b>     | Company Name            | PT. "K" Line Mobaru Diamond Indonesia |                                                                                                           |                 |            |     |      |
|--------------|-------------------------|---------------------------------------|-----------------------------------------------------------------------------------------------------------|-----------------|------------|-----|------|
|              | Indonesia               | Main Business                         | Land Transportation, Container Depot Operation                                                            |                 | <b>A</b>   |     |      |
|              |                         | Address                               | Jl. Sultan Agung km.28, Pondok Ungu, Bekasi Barat 17133, Indonesia                                        | 1.5-2           |            |     |      |
|              | ש                       | URL                                   | https://kmdi.co.id                                                                                        |                 |            |     |      |
|              |                         | Company Name                          | PT Karawang Taro Logistics Center Indonesia                                                               |                 |            |     |      |
|              |                         | Main Business                         | Warehousing, Land Transportation, Container Depot Operation                                               |                 |            |     |      |
|              |                         | Address                               | Jl. Raya Bekasi Karawang Desa Tanjung Baru, Lemah Abang,<br>Cikarang Timur, Bekasi, Jawa Barat, Indonesia |                 | <b>○</b> • |     |      |
| Ь            |                         | URL                                   | http://ktaro.com                                                                                          |                 |            |     |      |
| <br><b>T</b> | D                       | Company Name                          | MD Distripark Manila, Inc.                                                                                |                 |            |     |      |
|              | <u>=</u>                | Main Business                         | Freight Forwarding, Warehousing, Land Transportation, etc.                                                | ,_== <u>-</u> , | ~          |     |      |
|              | Philippines             | Address                               | 121 East Science Avenue, Laguna Technopark, Biñan, Laguna                                                 |                 |            |     |      |
|              | nes                     | LIDI                                  | 4024                                                                                                      |                 |            |     |      |
|              |                         | URL                                   | http://www.mdd.com.ph                                                                                     |                 |            |     |      |
| <b>—</b>     | <u>Ç</u>                | Company Name                          | "K" Line Zhenhua Logistics (Tianjin) Co., Ltd.                                                            |                 |            |     |      |
|              | China                   | Main Business                         | Freight Forwarding, Warehousing, Customs Clearance, etc.                                                  |                 |            |     |      |
|              |                         | Address                               | No.92 Haibin Three Road Tianjin Port Free Trade Zone Tianjin,<br>China                                    | 1.7-2           | ~          |     |      |
| $\perp$      |                         | URL                                   | http://www.klzhlogistics.com                                                                              |                 |            |     |      |
|              | _                       | O N                                   | William (Late) Developed                                                                                  |                 |            |     |      |
| T            | India                   | Company Name<br>Main Business         | "K" Line (India) Private Limited                                                                          |                 |            |     |      |
|              | מ                       | wain Business                         | Customs Clearance, Land Transportation, Warehousing, Freight Forwarding, Harbor Transportation, etc.      |                 | <u></u>    | -ML |      |
|              |                         | Address                               | C-1001 Marathon Futurex, N M Joshi Marg, Lower Parel (E),<br>Mumbai 400013, India                         |                 | Z          |     |      |
| Ь            |                         | URL                                   | http://www.kline.co.in                                                                                    |                 |            |     |      |
|              | ~~                      | Company Name                          | "K" Line Shipping & Logistics L.L.C                                                                       |                 |            |     |      |
| Ī            | Jnite<br>\rab           | Main Business                         | Freight Forwarding, Customs Clearance, Warehousing, Land                                                  | 1               | ~          |     |      |
|              | Emi                     | Address                               | Transportation, etc.  Room 204, 2nd floor, Sharaf Building, Al Mina Street, Dubai, U.A.E.                 |                 |            |     |      |
| _            | Jnited<br>Arab Emirates |                                       | U.A.L.                                                                                                    | 9 9             |            |     |      |
| ш<br>        |                         |                                       |                                                                                                           |                 |            |     |      |
| •            | An                      | Company Name                          | Air Tiger Express Companies, Inc.                                                                         |                 |            |     |      |
|              | America                 | Main Business                         | Freight Forwarding                                                                                        |                 |            |     | D 07 |
|              | ica                     | Address                               | 149-09 183rd Street 2nd Floor, Springfield Gardens, NY 11413 USA                                          | (1              |            |     | P.07 |
|              |                         | URL                                   | http://www.airtiger.com                                                                                   |                 |            |     |      |
|              |                         | Company Name                          | Century Distribution Systems, Inc.                                                                        |                 |            |     |      |
|              |                         | Main Business                         | Freight Forwarding, Warehousing, etc.                                                                     |                 |            |     |      |
|              |                         | Address                               | 4860 Cox Road, Suite 210, Glen Allen, VA 23060                                                            | 1.5-54          | _MLT       |     | P.13 |
|              |                         | URL                                   | http://www.cds-net.com                                                                                    |                 |            |     |      |
|              |                         | Company Name                          | Universal Warehouse Co.                                                                                   |                 |            |     |      |
|              |                         | ,,                                    | <u> </u>                                                                                                  |                 |            |     |      |
|              |                         | Main Business                         | Warehousing                                                                                               |                 |            |     |      |
|              |                         | Main Business<br>Address              | Warehousing 2850 East Del Amo Blvd., Carson, CA 90221                                                     |                 |            |     | P.13 |